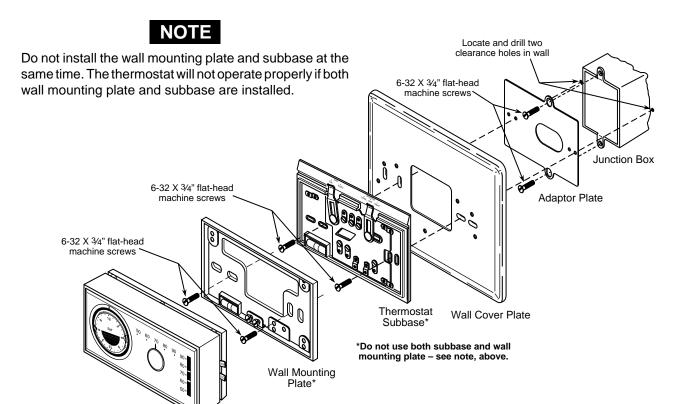

# NOTE

Figure 4. Mounting 1F7X quartz clock thermostat to horizontal junction box

Figure 5. Mounting 1F7X quartz clock thermostat to vertical junction box

NOTE

Thermostat

**NOTE** 

Do not install the wall mounting plate and subbase at the same time. The thermostat will not operate properly if both wall mounting plate and subbase are installed.

When installing wall cover plate and thermostat directly to wall, use the pointed screws supplied with the thermostat.

Figure 6. Mounting 1F7X quartz clock thermostat to wall